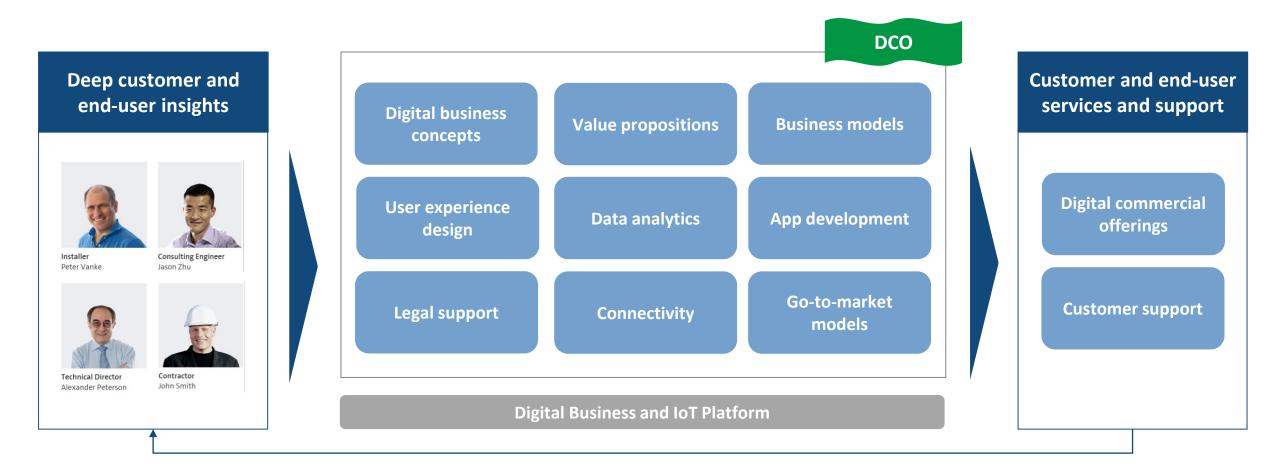

Digital value chain

Accelerate delivery of digital commercial offerings to grow our topline and move our offerings beyond the pump We need to build new capabilities to utilize digitalization to deliver new digital offerings and services. And we need to that across the organisation

We believe in utilizing existing capabilities in the organisation by seconding people into Digital Commercial Offerings to work on specific activities and projects

We believe in utilizing existing capabilities in the organisation by seconding people into Digital Commercial Offerings to work on specific activities and projects