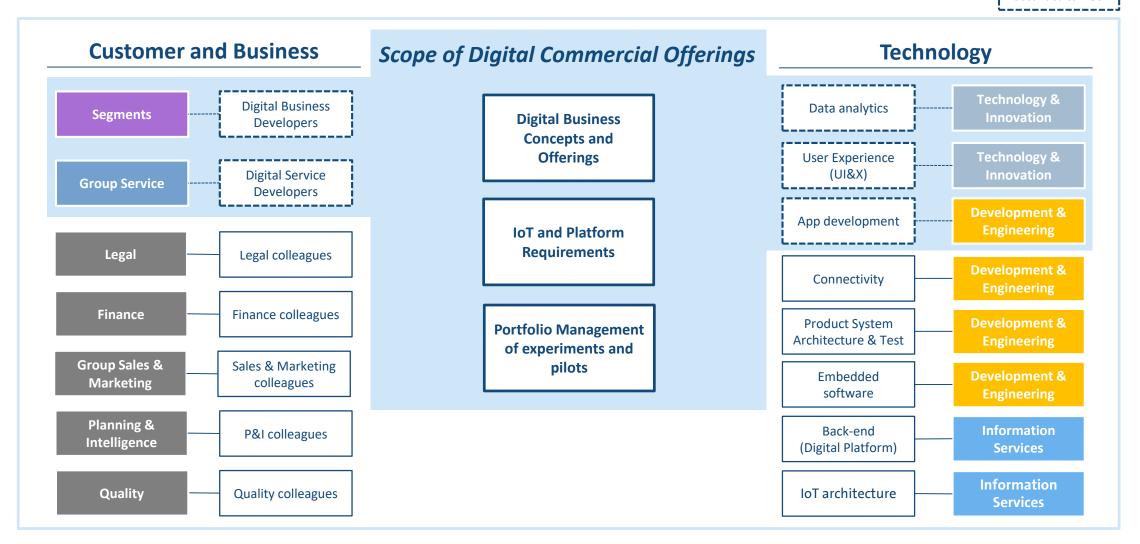

Digital value chain

Accelerate delivery of digital commercial offerings to grow our topline and move our offerings beyond the pump We need to build new capabilities to utilize digitalization to deliver new digital offerings and services. And we need to that across the organisation

We believe in utilizing existing capabilities in the organisation by seconding people into Digital Commercial Offerings to work on specific activities and projects

We believe in utilizing existing capabilities in the organisation by seconding people into Digital Commercial Offerings to work on specific activities and projects